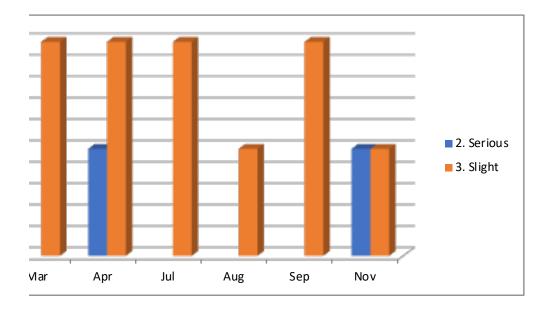

| Date |            | Police_ref  | Severity   | Veh_Ref | Cas_Ref |   |
|------|------------|-------------|------------|---------|---------|---|
|      | 14/11/2008 | G00026069   | 2. Serious |         | 2       | 1 |
|      | 17/08/2009 | G00027704   | 3. Slight  |         | 2       | 1 |
|      | 01/04/2012 | 0131212     | 3. Slight  |         | 2       | 1 |
|      | 01/04/2012 | 0131312     | 2. Serious |         | 1       | 1 |
|      | 15/07/2013 | SCEA7289413 | 3. Slight  |         | 1       | 1 |
|      | 15/07/2013 | SCEA7289413 | 3. Slight  |         | 2       | 2 |
|      | 23/04/2014 | SCEA7999814 | 3. Slight  |         | 2       | 1 |
|      | 14/11/2014 | SCEA8570114 | 3. Slight  |         | 1       | 1 |
|      | 11/03/2015 | SCEA8866115 | 3. Slight  |         | 1       | 1 |
|      | 09/03/2016 | 1653371     | 3. Slight  |         | 1       | 1 |
|      | 22/09/2019 | 19880544    | 3. Slight  |         | 1       | 1 |
|      | 22/09/2019 | 19881212    | 3. Slight  |         | 1       | 1 |
|      |            |             |            |         |         |   |