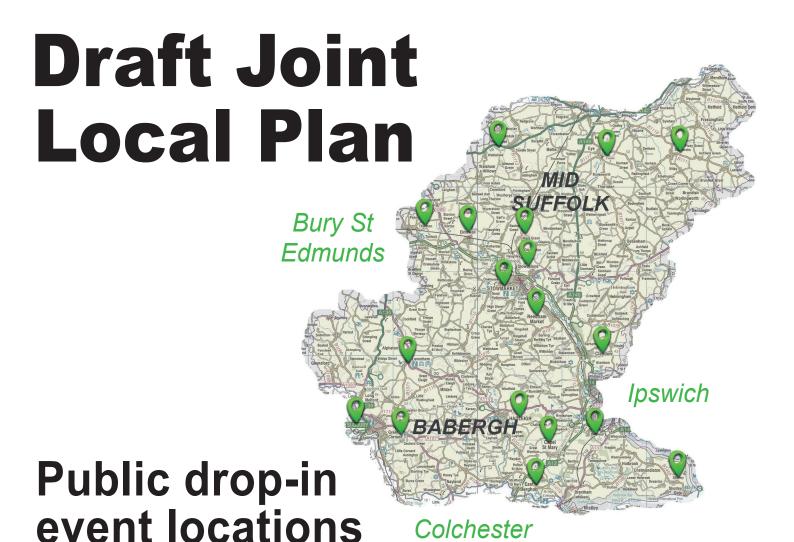

Town/Parish Date Time Venue 13 August 3.30pm - 5.30pm Stradbroke Stradbroke Community Centre Lavenham Lavenham Village Hall 14 August 3pm - 7pm Elmswell The Blackbourne 20 August 1.30pm - 8pm 22 August 2.30pm - 6pm Capel St Mary Capel St Mary Village Hall 27 August 2pm - 4.30pm Stowupland Stowupland Village Hall 28 August 3pm - 7pm Pinewood Pinewood Community Centre 29 August 3pm - 5pm Rickinghall Rickinghall Village Hall 2.30pm - 5.30pm 2 September Thurston New Green Centre 3 September 3pm - 7pm East Bergholt The Constable Memorial Hall 4 September 3pm - 7pm Hadleigh Hadleigh Pool & Leisure Centre 5 September 3pm - 7pm Sudbury Sudbury Town Council Offices 9 September 2.30pm - 6.30pm **Bacton** Bacton Village Hall 10 September 2.30pm - 5.30pm Eye Community Centre Eye **Great Cornard** The Stevenson Centre 11 September 2.30pm - 8.30pm 12 September 3.30pm - 6.30pm Needham Market Needham Market Community Centre 17 September 3pm - 7pm Claydon Claydon & Barham Village Hall Shotley 18 September 2.30pm - 6.30pm Shotley Village Hall 12.30pm - 4.30pm Stowmarket The Mix 19 September